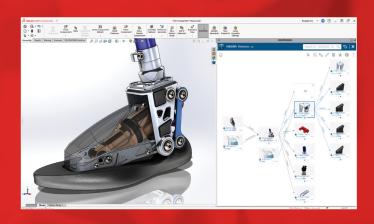

## **DESIGN/ENGINEERING** Design Great Products Faster

- Streamline workflows to produce higher quality products faster and at lower cost.
- Perform concept to final assembly work concurrently.
- Leverage intuitive browser-based tools for 3D parametric and subdivision modeling.

#### Bridge the Gap Between Design and Manufacturing

- Enable design and manufacturing teams to work concurrently and communicate seamlessly.
- Identify and resolve manufacturability issues earlier.
- Reduce errors between phases and release to manufacturing sooner.