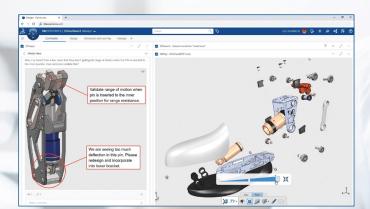

#### Manage Product Planning, Development and Release

- Foster collaboration with secure data storage and sharing, tailored dashboards, social communities and more.
- Optimize product scheduling with design-centric project management tools.
- Manage product lifecycle efficiently with ability to control issues, changes and routes.

- · Solve bigger problems, faster: Extend your SOLIDWORKS capabilities with a vast set of specialized solutions that work together seamlessly and have a consistent interface.
- · Go beyond design and engineering: Empower all your teams, from business intelligence to design, manufacturing, sales and marketing, with the tools they need to excel in their work.
- Manage product lifecycles intuitively: With all data saved securely on the platform, manage changes, issues and routes in real time, on any device.
- Collaborate without friction: Enable structured and unstructured collaboration with tailored dashboards, activity streams, messaging, social communities and more.
- Accelerate innovation: Unlock the latest business insights, competitive intelligence and expert knowledge to create disruptive customer experiences.